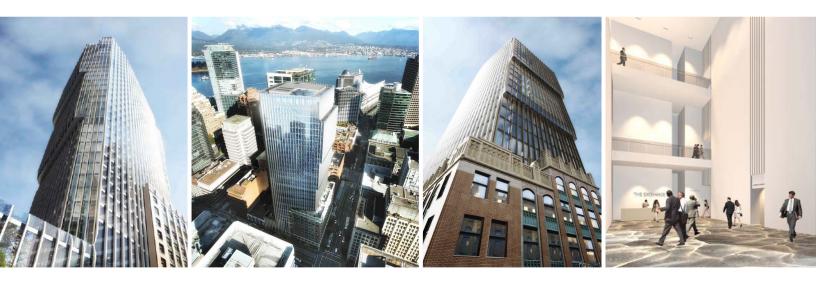

## VANCOUVER'S FIRST LEED PLATINUM OFFICE TOWER OFFERS MANY FIRSTS

October 6, 2014

On September 27, 2014, Peter Hildebrand chatted with the hosts of Renovate & Build on AM650 about the Exchange project. The Exchange is an ongoing LEED Platinum office tower in downtown Vancouver that will achieve many architectural firsts, such as: being the first LEED Platinum office tower in Canada and being the first heritage LEED platinum designated building in Canada.

Peter discusses many of the architecturally significant aspects of the project and their related complexities. We're so happy to be able to share the full interview with you here.

Media Inquiries:

Tamar Harris Marketing Manager Tel: 604.736.5581 ext. 107 tamar@iredale.ca